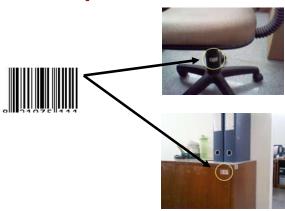

# **Barcode System**

Barcode Label are used as Asset Identification and connected with Mobile Application that is used for control & manage during Asset Audit.

# **Mobile Android Application**

For inventory taking during physical check or Asset Audit.