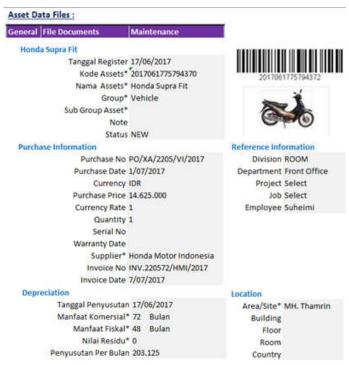

#### What Data?

Asset Data that are inputted in the system, not only recorded by list of fix Assets, but also can be differentiated between type and category of the Asset. Such as Building, Machine, Vehicle, Furniture & Fixture, Computer, etc. All documents canbe stored in the system such as, PO, Supplier Invoice, Delivery Note, Payment Receipt, and Tax Receipt.

### **Asset Detail**