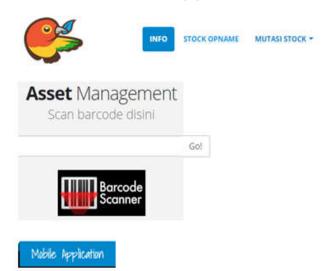

# **Barcode System**

Barcode Label are used as Asset Identification and connected with Mobile Application that is used for control & manage during Asset Audit.

# **Mobile Android Application**

For inventory taking during physical check or Asset Audit.